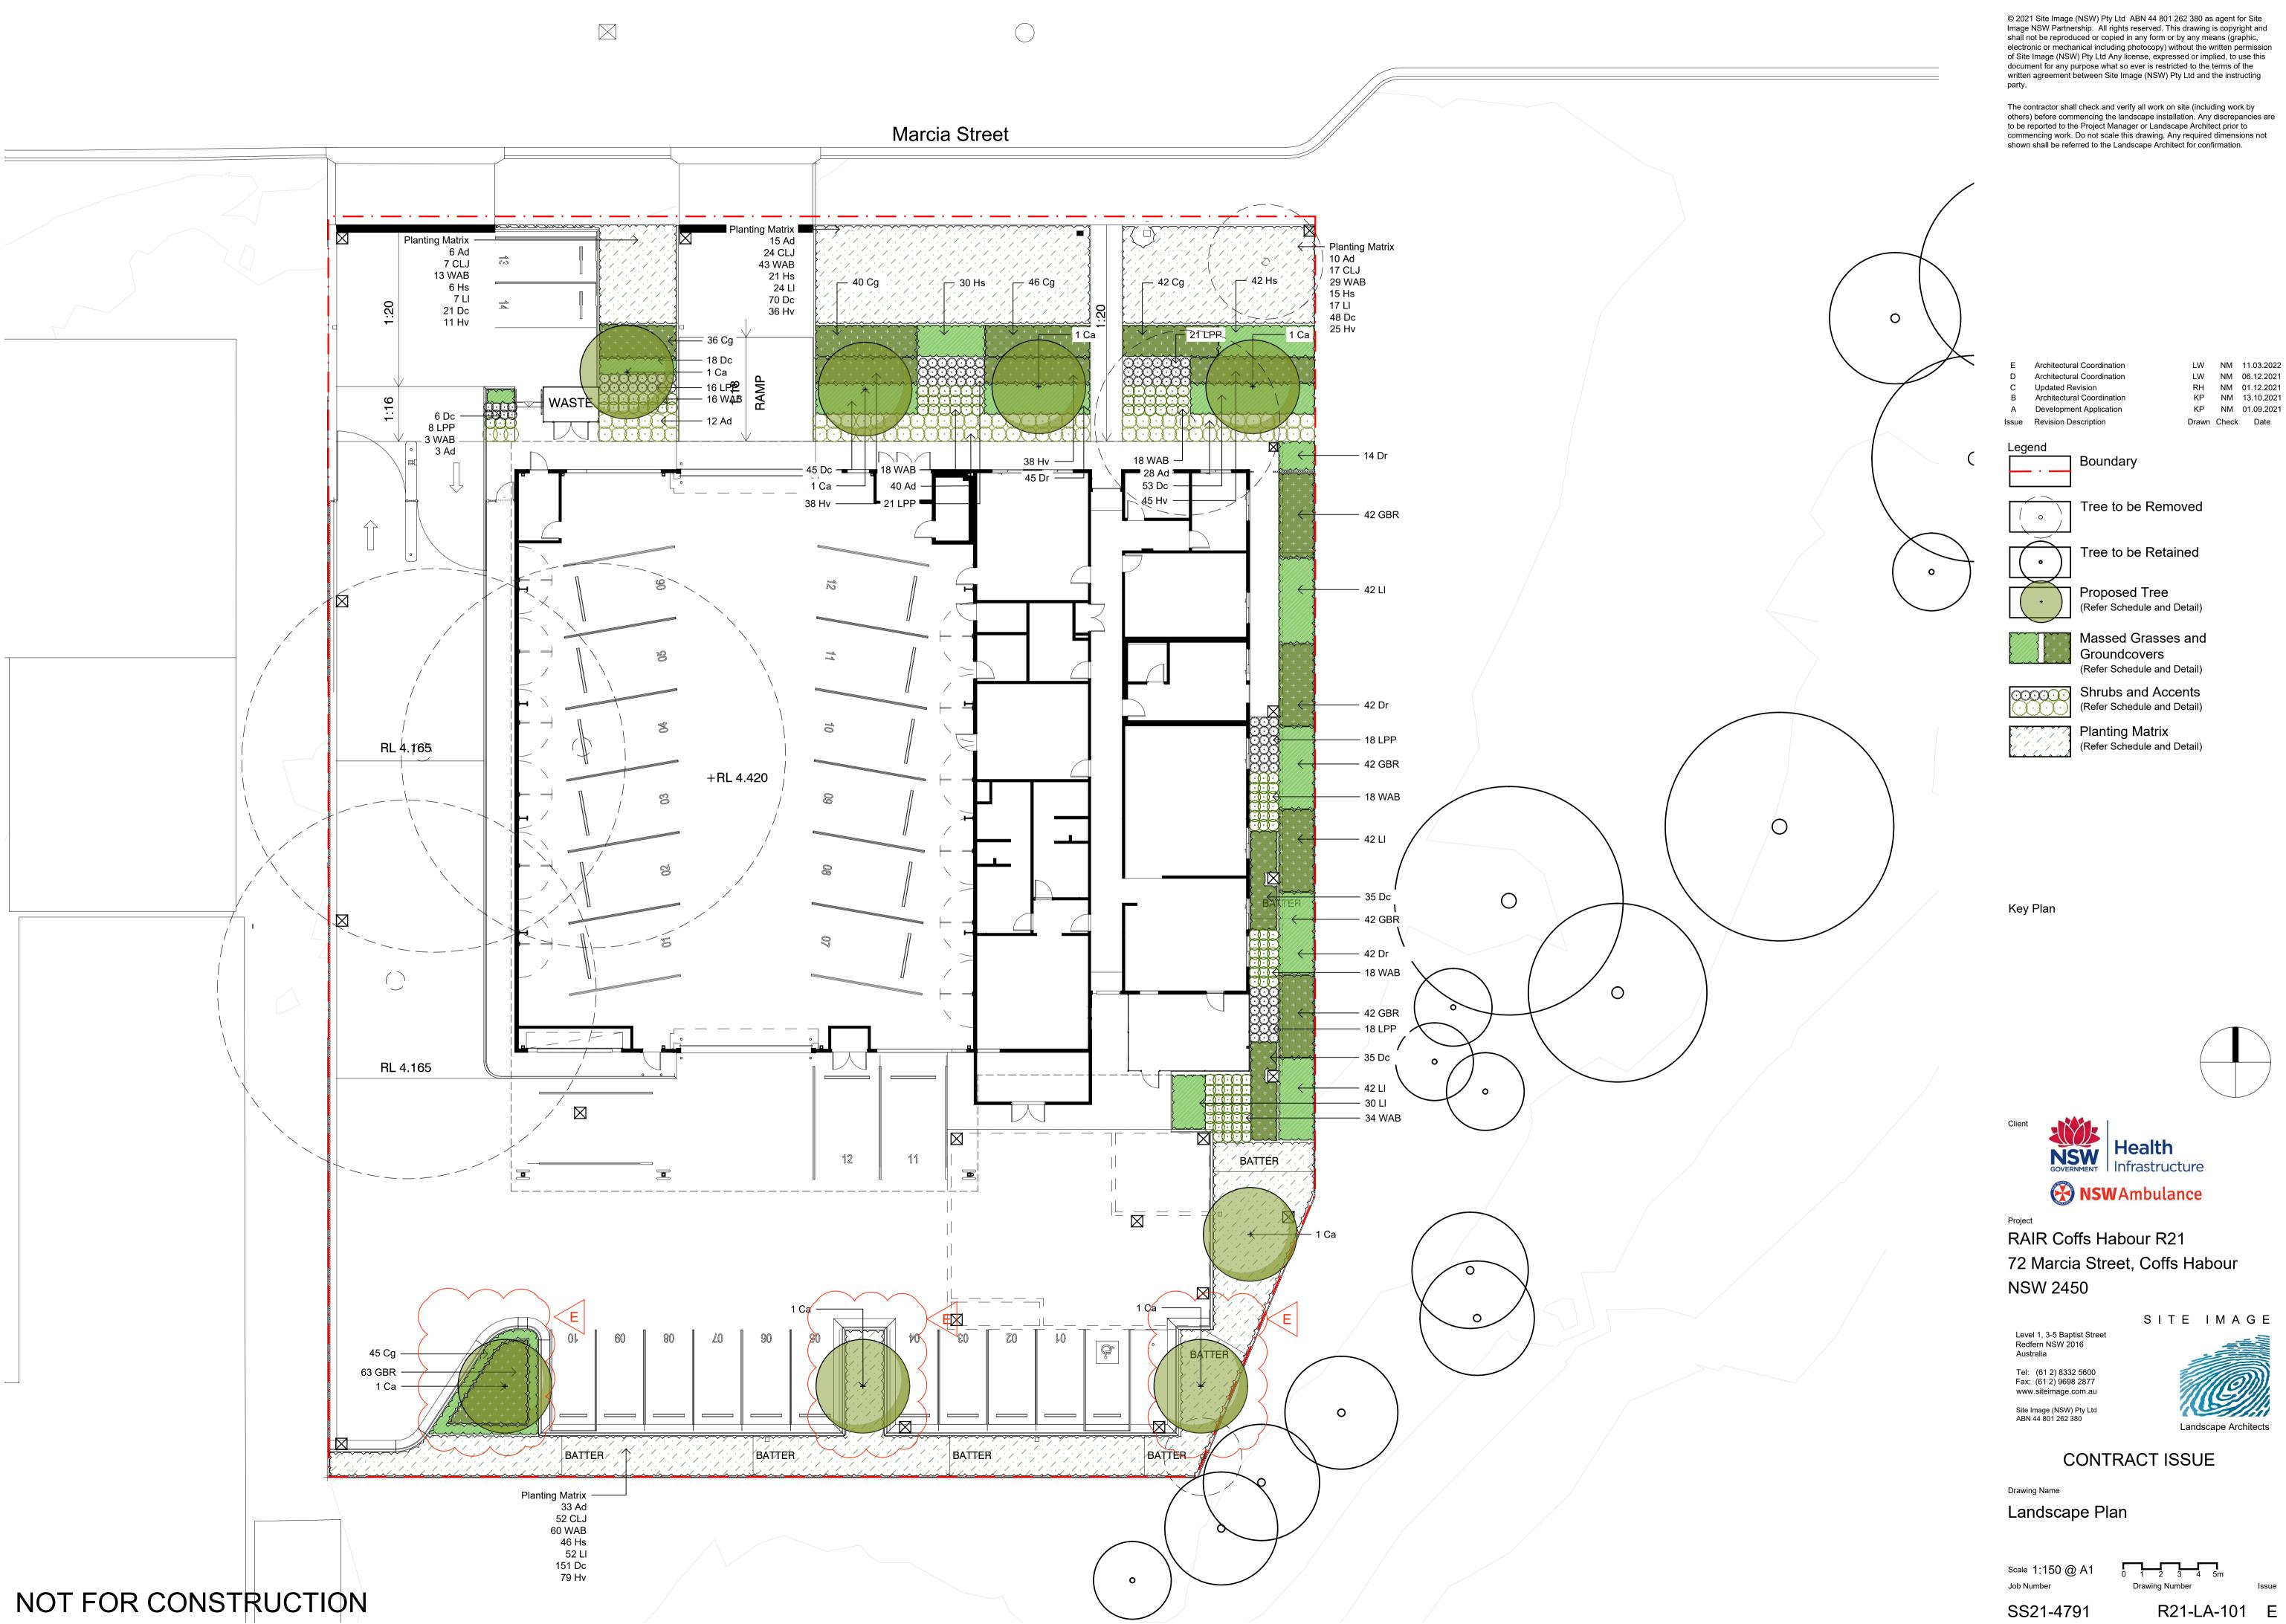

## Drawing Schedule

Drawing Number Drawing Title Scale

R21-LA-000 Landscape Coversheet N/A

R21-LA-101 Landscape Plan 1:150

R21-LA-501 Landscape Details & As Shown Planting Schedule

© 2021 Site Image (NSW) Pty Ltd ABN 44 801 262 380 as agent for Site Image NSW Partnership. All rights reserved. This drawing is copyright and shall not be reproduced or copied in any form or by any means (graphic, electronic or mechanical including photocopy) without the written permission of Site Image (NSW) Pty Ltd Any license, expressed or implied, to use this document for any purpose what so ever is restricted to the terms of the written agreement between Site Image (NSW) Pty Ltd and the instructing party.

|     | Plant Schedule                    |                          |             |          |          |          |
|-----|-----------------------------------|--------------------------|-------------|----------|----------|----------|
|     | Botanic Name                      | Common Name              | Mature Size | Spacing  | Pot Size | Quantity |
|     |                                   |                          | (h x w) (m) |          |          |          |
|     | TREES                             |                          |             |          |          |          |
| Ca  | Cupaniopsis anacardioides         | Turkeroo                 | 15 x 5      | As Shown | 100L     | 6        |
|     | SHRUBS                            |                          |             |          |          |          |
| Ad  | Austromyrtus dulcis               | Midgen Berry             | 1 x .8      | As Shown | 200mm    | 83       |
| LPP | Loropetalum 'Purple Pixie'        | Purple Pixie             | .3 x 1.2    | As Shown | 300mm    | 116      |
| WAB | Westringia fruticosa 'Aussie Box' | Native Rosemary          | 0.6 x 0.6   | As Shown | 300mm    | 125      |
|     | GRASSES AND GROUNDCOVERS          |                          |             |          |          |          |
| Cg  | Carpobrotus glaucescens           | Pigface                  | .1 x 2      | 5/sqm    | 150mm    | 216      |
| Dc  | Dianella caerulea                 | Flax Lily                | .4 x .4     | 5/sqm    | 150mm    | 198      |
| Dr  | Dianella revoluta                 | Blueberry Lily           | 1 x 2       | 5/sqm    | 150mm    | 143      |
| GBR | Grevillea Bronze Rambler          | Grevillea Bronze Rambler | .3 x 3      | 5/sqm    | 150mm    | 227      |
| Hs  | Hibbertia scandens                | Snake Vine               | .1 x 1      | 5/sqm    | 150mm    | 72       |
| Hv  | Hardenbergia violacea             | False Sarsaparilla       | 3 x 2       | 5/sqm    | 150mm    | 121      |
| LI  | Lomandra longifolia               | Matt Rush                | 1 x 1       | 4/sqm    | 150mm    | 114      |
|     | Matrix Planting                   |                          |             |          |          |          |
|     |                                   | Total Area               | 323         |          |          |          |
|     |                                   |                          |             |          | /25sqm   |          |
| Ad  | Austromyrtus dulcis               | Midgen Berry             | 1           | 8        | 5        | 62       |
| CLJ | Callistemon 'Little John'         | Bottlebrush              | 1           | 1        | 8        | 98       |
| WAB | Westringia fruticosa 'Aussie Box' | Native Rosemary          | 0.6         | 0.6      | 14       | 329      |
| Hs  | Hibbertia scandens                | Trailing Guidea Flower   | 0.2         | 1        | 7        | 85       |
| LI  | Lomandra longifolia               | Matt Rush                | 1           | 1        | 8        | 98       |
| Dc  | Dianella caerulea                 | Flax Lily                | 0.4         | 0.4      | 23       | 183      |
| Hv  | Hardenbergia violacea             | False Sarsaparilla       | 3           | 2        | 12       | 171      |

Shrubs and Accents Cupaniopsis anacardioides Austromyrtus dulcis Loropetalum Purple Pixie' Westringia fruticosa 'Aussie Box' Tuckeroo Rosemary Midgen Berry Groundcovers Dianella revoluta Dianella caerulea Grevillea Bronze Rambler Grevillea Bronze Rambler Blueberry Lily Flax Lily Hibbertia scandens Hardenbergia violacea Lomandra longifolia Snake Vine False Sarsaparilla Matt Rush