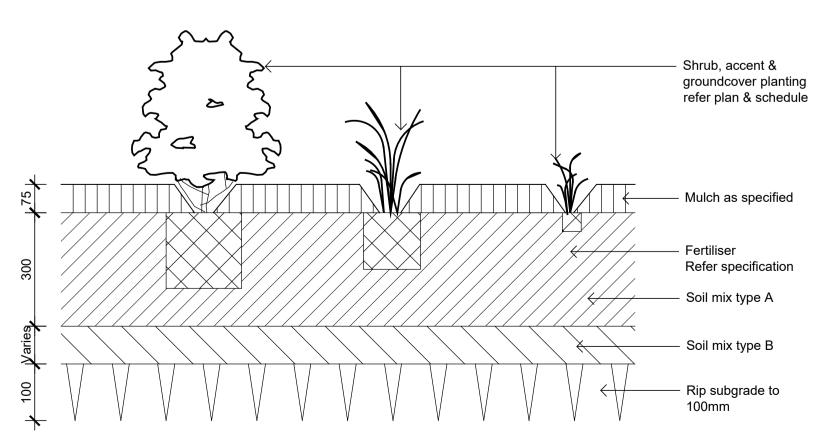

Architectural Coordination LW NM 06.12.2021 **Updated Revision** RH NM 01.12.2021 B Architectural Coordination KP NM 13.10.2021 - Tree planting as plan A Development Application KP NM 01.09.2021 & schedule Issue Revision Description Drawn Check Date Hession ties above lowest limb to prevent slipping Hardwood timber stakes. refer to specification for no. & size drive securely into ground and

avoid root ball

- Mulch as specified

Fertiliser as specified

Topsoil mix type A

- Topsoil mix type B Refer specification

Rip subgrade

Refer specification.

Note: Install root barrier as required.

03 Detail 75-200L Tree Planting on Grade

04 Detail Shrub Accent & Groundcover Planting on Grade 501 1:10

NSW GOVERNMENT Health Infrastructure NSW Ambulance

RAIR Coffs Habour R21 72 Marcia Street, Coffs Habour NSW 2450