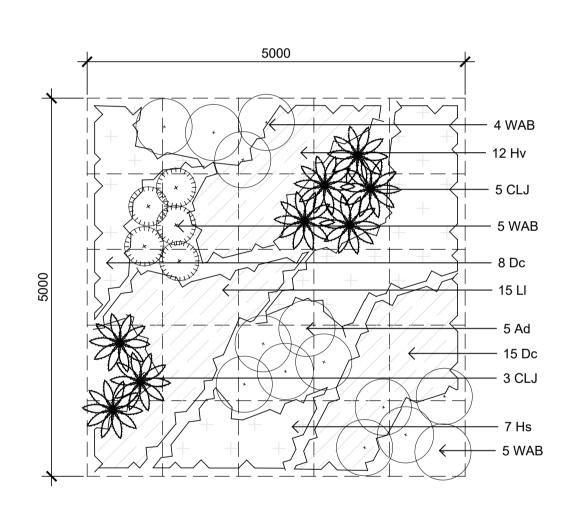

|     | Plant Schedule                    |                          |             |          |          |          |
|-----|-----------------------------------|--------------------------|-------------|----------|----------|----------|
|     | Botanic Name                      | Common Name              | Mature Size | Spacing  | Pot Size | Quantity |
|     |                                   |                          | (h x w) (m) |          |          |          |
|     | TREES                             |                          |             |          |          |          |
| Ca  | Cupaniopsis anacardioides         | Turkeroo                 | 15 x 5      | As Shown | 100L     | 6        |
|     | SHRUBS                            |                          |             |          |          |          |
| Ad  | Austromyrtus dulcis               | Midgen Berry             | 1 x .8      | As Shown | 200mm    | 83       |
| LPP | Loropetalum 'Purple Pixie'        | Purple Pixie             | .3 x 1.2    | As Shown | 300mm    | 116      |
| WAB | Westringia fruticosa 'Aussie Box' | Native Rosemary          | 0.6 x 0.6   | As Shown | 300mm    | 125      |
|     | GRASSES AND GROUNDCOVERS          |                          |             |          |          |          |
| Cg  | Carpobrotus glaucescens           | Pigface                  | .1 x 2      | 5/sqm    | 150mm    | 216      |
| Dc  | Dianella caerulea                 | Flax Lily                | .4 x .4     | 5/sqm    | 150mm    | 198      |
| Dr  | Dianella revoluta                 | Blueberry Lily           | 1 x 2       | 5/sqm    | 150mm    | 143      |
| GBR | Grevillea Bronze Rambler          | Grevillea Bronze Rambler | .3 x 3      | 5/sqm    | 150mm    | 227      |
| Hs  | Hibbertia scandens                | Snake Vine               | .1 x 1      | 5/sqm    | 150mm    | 72       |
| Hv  | Hardenbergia violacea             | False Sarsaparilla       | 3 x 2       | 5/sqm    | 150mm    | 121      |
| LI  | Lomandra longifolia               | Matt Rush                | 1 x 1       | 4/sqm    | 150mm    | 114      |
|     | Matrix Planting                   |                          |             |          |          |          |
|     |                                   | Total Area               | 323         |          |          |          |
|     |                                   |                          |             |          | /25sqm   |          |
| Ad  | Austromyrtus dulcis               | Midgen Berry             | 1           | 8        | 5        | 62       |
| CLJ | Callistemon 'Little John'         | Bottlebrush              | 1           | 1        | 8        | 98       |
| WAB | Westringia fruticosa 'Aussie Box' | Native Rosemary          | 0.6         | 0.6      | 14       | 329      |
| Hs  | Hibbertia scandens                | Trailing Guidea Flower   | 0.2         | 1        | 7        | 85       |
| LI  | Lomandra longifolia               | Matt Rush                | 1           | 1        | 8        | 98       |
| Dc  | Dianella caerulea                 | Flax Lily                | 0.4         | 0.4      | 23       | 183      |
| Hv  | Hardenbergia violacea             | False Sarsaparilla       | 3           | 2        | 12       | 171      |

Shrubs and Accents Cupaniopsis anacardioides Austromyrtus dulcis Loropetalum Purple Pixie' Westringia fruticosa 'Aussie Box' Tuckeroo Rosemary Midgen Berry Groundcovers Dianella revoluta Dianella caerulea Grevillea Bronze Rambler Grevillea Bronze Rambler Blueberry Lily Flax Lily Hibbertia scandens Hardenbergia violacea Lomandra longifolia Snake Vine False Sarsaparilla Matt Rush