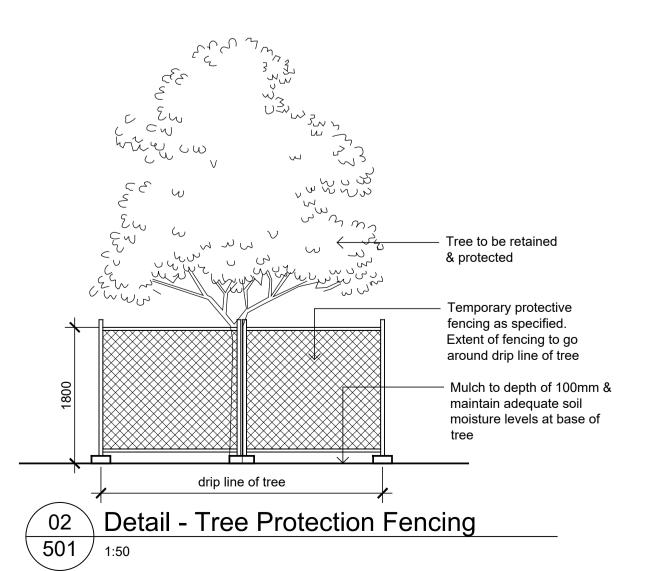

03 Detail 75-200L Tree Planting on Grade

04 Detail Shrub Accent & Groundcover Planting on Grade 501 1:10

NSW GOVERNMENT Health Infrastructure NSW Ambulance

RAIR Coffs Habour R21 72 Marcia Street, Coffs Habour NSW 2450